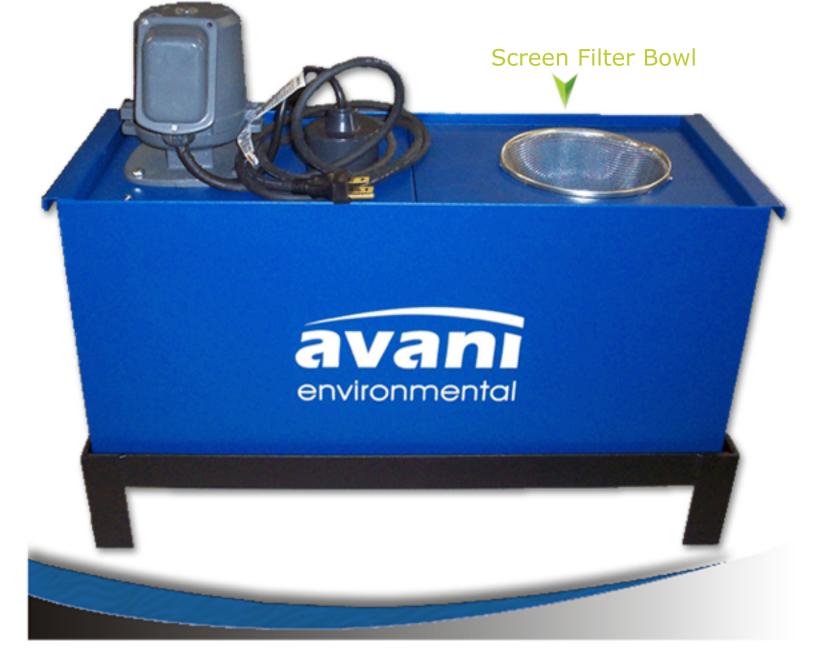

avani environmental.com MIST pump

The Avani Mist Pump features a 10 gallon tank capacity and a 1/6 HP (at 115V) motor. Made of 16 gauge steel and has a easy to clean screen filter bowl.

environmental.com

Avani's Mist Pump is a self contained unit that is used in conjunction with mist collectors to accept, filter and transport fluids after collection. It can be installed as an attachment to the mist collector or as a stand alone unit. Fluids can be pumped back to the machinery for re-use or pumped to another source for collection and/or disposal. It features a 10 gallon storage tank, a 115 volt self priming pump and an adjustable float switch that activates the pump for the transfer of fluids.