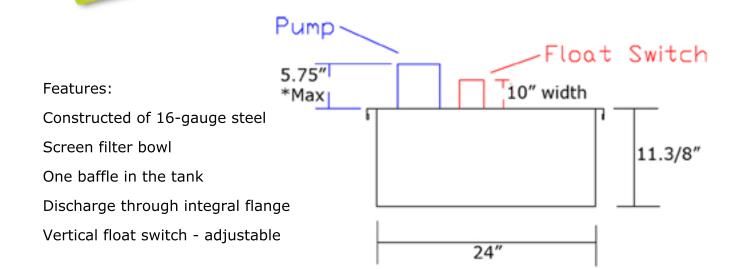

avani environmental.com MIST pump

The Avani Mist Pump features a 10 gallon tank capacity and a 1/6 HP (at 115V) motor. Made of 16 gauge steel and has a easy to clean screen filter bowl.

environmental.com

Avani's Mist Pump is a self contained unit that is used in conjunction with mist collectors to accept, filter and transport fluids after collection. It can be installed as an attachment to the mist collector or as a stand alone unit. Fluids can be pumped back to the machinery for re-use or pumped to another source for collection and/or disposal. It features a 10 gallon storage tank, a 115 volt self priming pump and an adjustable float switch that activates the pump for the transfer of fluids.